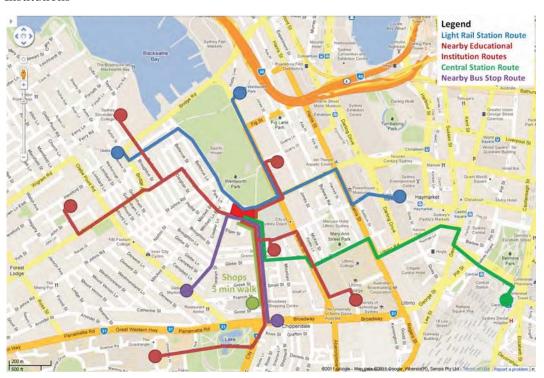

#### 2.4.4 Cycling

There is an existing on street shared bicycleway along Bay Street (refer to Figure 2). This cycleway route runs through the middle of Wentworth Park and joins at Quarry Street at north of the park. This shared pedestrian and cycleway provides improved connections to the Sydney CBD.

Cut and an arrangement options, or control to the c

Figure 2: Existing Bicycleway Routes in the vicinity of the site

Source: City of Sydney website

As previously stated, a shared pedestrian and cyclist path is in place across Wentworth Park leading to a pedestrian bridge over Wattle Street, facilitating safe pedestrian movements towards the Sydney CBD and access to the light rail station. The pedestrian connection to existing public transport facilities and education institutions are shown in Figure 3.

Figure 3: Pedestrian Route to the existing Public Transport Facilities and Educational Institutions