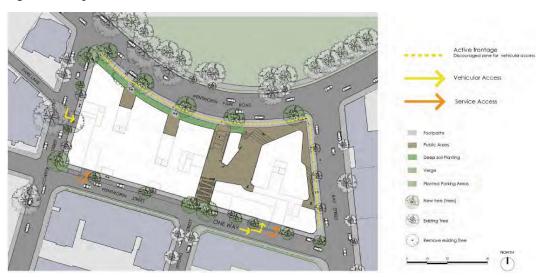

#### 4.3 Pedestrian Access

Each individual building will be served by footpaths from the surrounding roads, car parks and adjacent buildings. Pedestrian access to each building is shown in

Figure 10. As stated earlier, public domain and pedestrian thoroughfare are proposed between the two blocks.

Private Access

Public Access

Public Access

Footparts
Fuelic Areas
Deep sail Parting
Verge
Flanted Parking Areas
New tree (tree)

Editing Tree

Remove existing free

Figure 10: Pedestrian Connection to the Proposed Site

#### 5.2 Footpath

The proposals for the site include enhancement to the interconnectivity of the site via provision of pedestrian connections improvements and a public amenity area. The area is proposed opposite Stirling Street and is illustrated on Figure 11.

Figure 11: Public Area and Pedestrian Connectivity

Further improvements are proposed to Wentworth Street to improve public amenity and connectivity. These amendments include minor widening of the footpath, the formalisation of car parking and the provision of new trees along Wentworth Street to provide improved amenity to the site.