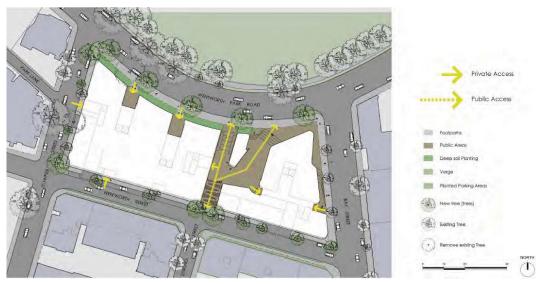

#### 4.3 Pedestrian Access

Each individual building will be served by footpaths from the surrounding roads, car parks and adjacent buildings. Pedestrian access to each building is shown in

Figure 10. As stated earlier, public domain and pedestrian thoroughfare are proposed between the two blocks.

Private Access

Public Access

Public Access

Footparts
Fuelic Areas
Deep sail Parting
Verge
Flanted Parking Areas
New tree (tree)

Editing Tree

Remove existing free

Figure 10: Pedestrian Connection to the Proposed Site

#### 5.2 Footpath

The proposals for the site include enhancement to the interconnectivity of the site via provision of pedestrian connections improvements and a public amenity area. The area is proposed opposite Stirling Street and is illustrated on Figure 11.

Figure 11: Public Area and Pedestrian Connectivity

Further improvements are proposed to Wentworth Street to improve public amenity and connectivity. These amendments include minor widening of the footpath, the formalisation of car parking and the provision of new trees along Wentworth Street to provide improved amenity to the site.