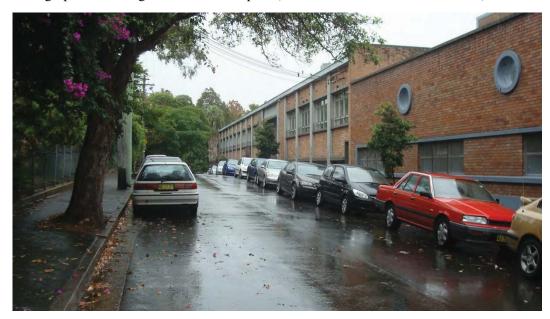

Wide footpaths are provided on both sides of Bay Street. However, the footpaths widths which are currently provided along Wentworth Street may be considered deficient due to trees imbedded in the footpath (refer to Photograph 2). This

encourages pedestrians to walk on the road, creating potential vehicular and pedestrian conflicts.

Photograph 2: Existing Tree on the Footpath (southern side of Wentworth Street)

Access to the park can be achieved by a raised pedestrian priority crossing at the Wentworth Park Road – Cowper Street intersection on the north-west corner of the site. Pedestrians crossing Wentworth Park Road from the site to travel to the tram stop are more likely to use the signalised pedestrian crossings on the Wentworth Park Road - Bay Street intersection bordering the north-east corner of the site as this crossing provides a more direct route.