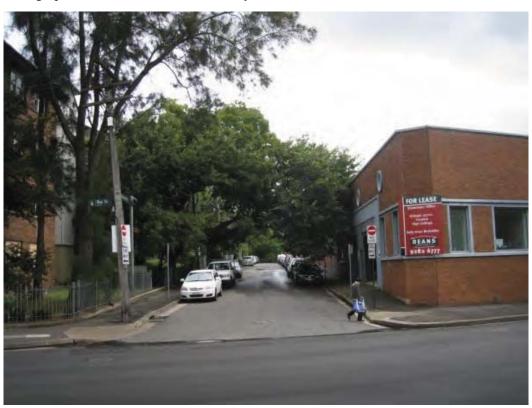

The provision of the safest possible vehicle access into the proposed development at Wentworth Street should ensure satisfactory sightlines as Wentworth Street is on a gradient.

As Wentworth Street is one way eastbound between Stirling Street to Bay Street, the exiting vehicles from the proposed eastern driveways on Wentworth Street will have to exit the site via Bay Street (refer to Photograph 4). The site vehicles turning right from Wentworth Street to Bay Street may experience longer delay during the peak traffic periods due to the high volume of traffic on Wentworth Street (refer to Photograph 4). Therefore 'DO NOT QUEUE ACROSS INTERSECTION' (G9–237) signs and its associated line marking may be required on Bay Street at Wentworth Street intersection to facilitate traffic entering from Wentworth Street to Bay Street.

<sup>&</sup>lt;sup>1</sup> RTA Guide to Traffic Generating Developments; October 2002

Photograph 4: Wentworth Street from Bay Street

It is likely that there may be an increase in vehicle numbers on Wentworth Street due to the provision of the proposed vehicular access on this street. However the total volume of traffic on Wentworth Street should be at or near the RTA's recommended maximum environmental capacity (300 vehicles/h) as stated in Table 4.6 in RTA Guide<sup>1</sup>.