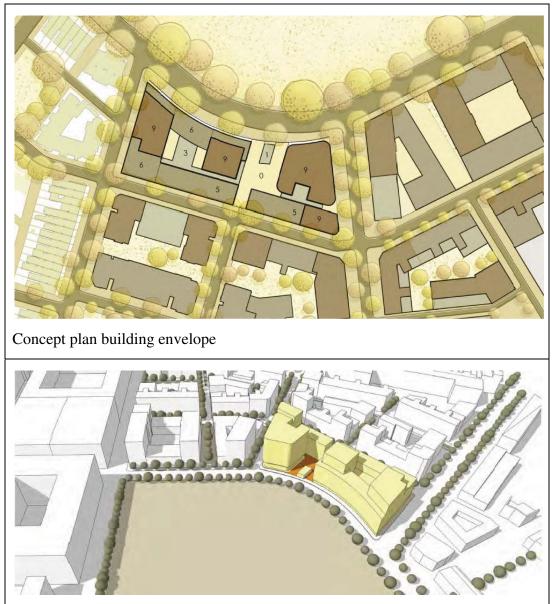

#### 4.1 Description of the Development

The future subdivision at the site could potentially accommodate up to 157 private units, 25affordable housing, as well as approximately  $1200 \text{ m}^2$  retail and  $7000 \text{ m}^2$  commercial floorspace. The current proposal of the site plan is illustrated in Figure 8 below. The building alignment is proposed to be setback to 5-6m from the existing kerb line to allow boulevard tree planting.

Figure 8: Schematic view of the Proposal

As shown in Figure 8, a public domain and pedestrian connection is proposed between Wentworth Street (south) and Wentworth Park Road (north) at Stirling

Visualisation (looking south)

Street alignment. This proposed pedestrian access divides the site into two distinct blocks, e.g. Bay Street (east block) and Cowper Street (west block).

A breakdown of the proposed private housing component is tabulated below.