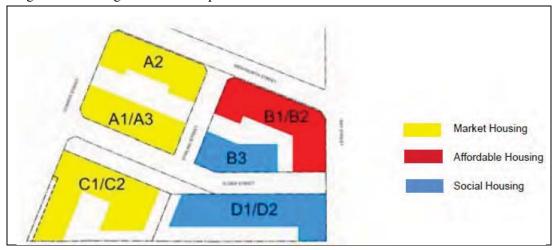

## 3.1 Housing NSW Proposal

The development proposal includes demolition of the existing dwellings and construction of approximately 153 social housing, 90 affordable housing, 250 private units with  $151\text{m}^2$  community facilities and  $504\text{m}^2$  of retail space as shown in Figure 5 and Figure 6. Arup prepared a number of traffic and transport assessment reports for the development.

Figure 5: Housing NSW Site Proposed Land Use

Figure 6: Breakdown of the Residential Component of the Housing NSW Development

|                                          | Studio | 1 Bed     | 2 bed     | 3 bed     | Totals |
|------------------------------------------|--------|-----------|-----------|-----------|--------|
| Market Housing                           |        |           |           |           |        |
| Building A1 + A3                         |        | 48        | 18        |           | 66     |
| Building A2                              |        | 55        | 25        | 6         | 86     |
| Building C1+C2                           | 9      | 51        | 34        | 4         | 98     |
| Market Housing Total                     | 9      | 154       | 77        | 10        | 250    |
|                                          | 4%     | 62%       | 31%       | 4%        |        |
| Affordable Housing Buildings             |        |           |           |           |        |
| Building B1 + B2                         |        | 25        | 41        | 24        | 90     |
| Affordable Housing Total                 |        | 25<br>28% | 41<br>46% | 24<br>27% | 90     |
| Social Housing                           |        |           |           |           |        |
| Building B3                              |        | 42        | 4         |           | 46     |
| Building D1                              |        | 43        | 17        |           | 60     |
| Building D2                              |        | 40        | 7         |           | 47     |
| Social Housing Total                     |        | 125       | 28        |           | 153    |
| s grand supplication of 60% supplication |        | 82%       | 18%       |           | 4-0    |
| Total                                    |        |           |           |           | 493    |