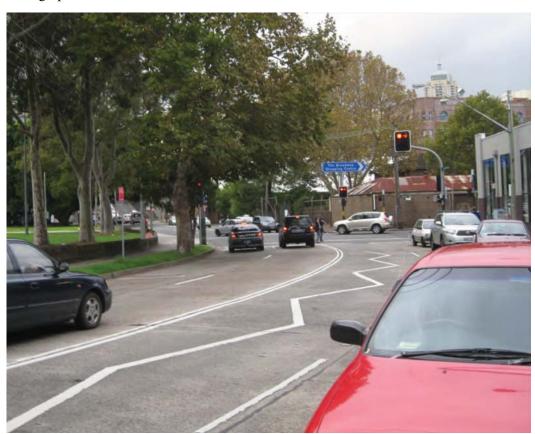

#### 2.3 Surrounding Road Network

Wentworth Park Road provides acts as a Collector Road which provides east — west connection between Bridge Road (west) and George Street (east) (refer to photograph 1). East of Bay Street Wentworth Park Road is renamed as William Henry Street. It is predominately a two lane two way road with restricted speed limit to 50 km/h.

A bidirectional tube count survey has been undertaken on Wentworth Park Road (between Bay Street & Cowper Street) by Arup appointed private contractor CFEIT. The survey data shows that the Five Day AADT (Average Annual Daily Traffic) on Wentworth Park Road was 7269. The average 85%ile speed on Wentworth Park road was recorded as 40 km/h which is acceptable for a collector road next to the CBD fringe.

Photograph 1: Wentworth Park Road