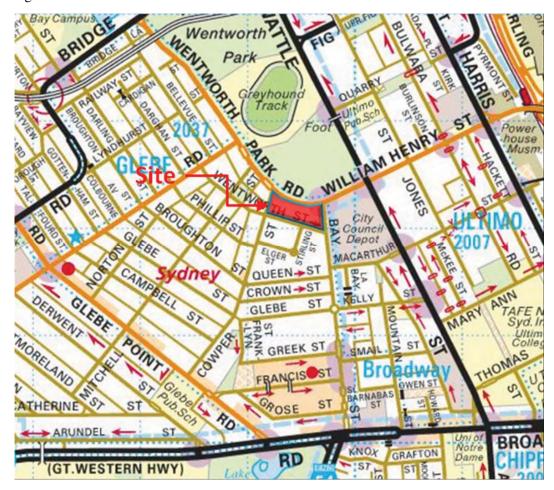

The site area is 5,427m<sup>2</sup> and is currently occupied by buildings designed for industrial and commercial use. The site is bounded by Wentworth Park Road to the north, Bay Street to the east, Wentworth Street to the south and Cowper Street to the west(refer to Figure 1).

Figure 1: Site Location