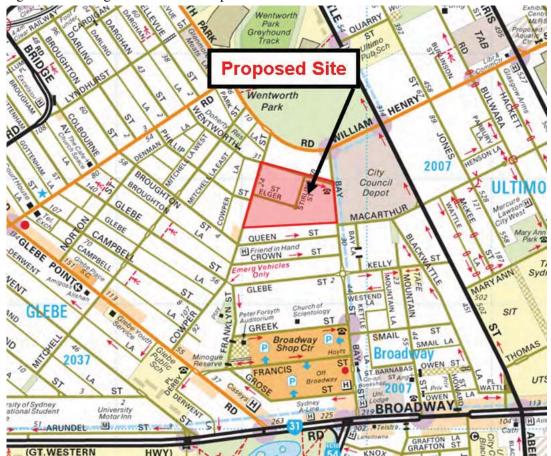

The site area is 5,427m<sup>2</sup> and is currently occupied by buildings designed for industrial and commercial use. The site is bounded by Wentworth Park Road to the north, Bay Street to the east, Wentworth Street to the south and Cowper Street to the west(refer to Figure 1).

Figure 1: Site Location